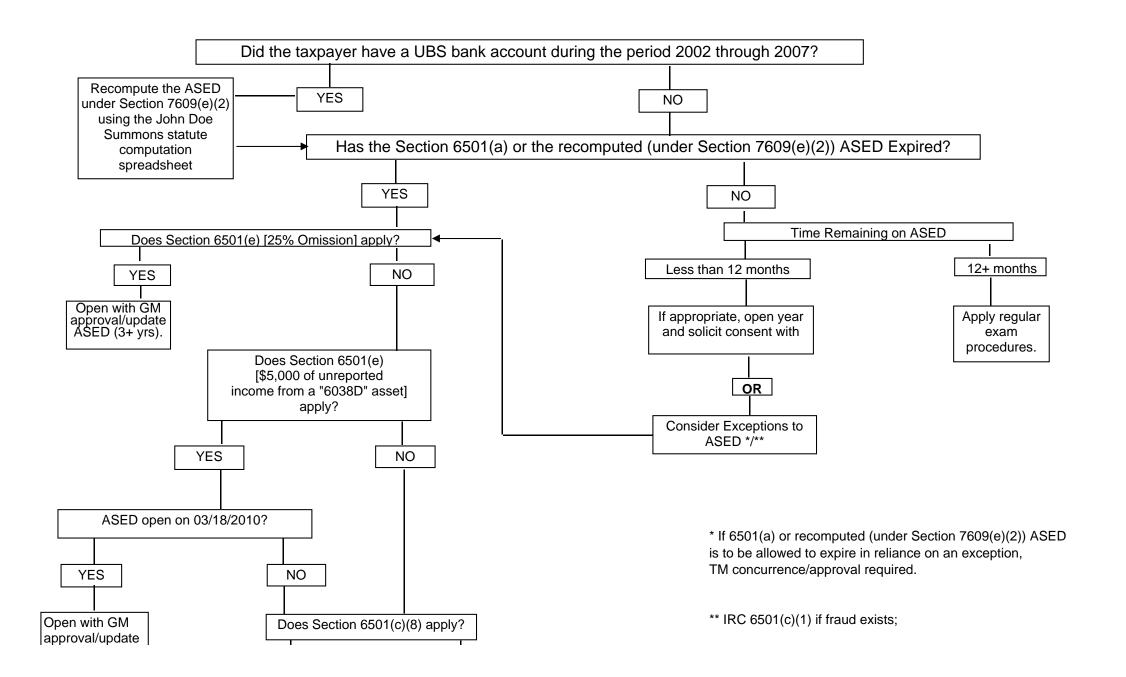

### Issue

Did the John Doe Summons issued to UBS suspend the normal three-year statute of limitation and possible six-year statute of limitation for taxpayers who were accountholders at that bank? Yes.

IRC 7609(e)(2) Special procedures for third-party summonses, Suspension after 6 months of service of summons, provides "In the absence of the resolution of the summoned parity's response to the summons, the running of any period of limitations under section 6501 or under section 6531 with respect to any person with respect to whose liability the summons is issued (other than a person taking action as provided in subsection (b)) shall be suspended for the period - (A) beginning on the date which is 6 months after the service of such summons, and (B) ending with the final resolution of such response."

For a John Doe summons, the IRC 7609(e)(2) suspension applies to each member of the John Doe class.

John Doe Class - Account holder any time during the period 2002 through 2007.

## Relevant Dates/Days

| Day/Date   | Action/Impact                                                        |
|------------|----------------------------------------------------------------------|
| 7/21/2008  | UBS John Doe Summons Served                                          |
| 1/21/2009  | Six Month Anniversary of the Service of Summons                      |
| 11/16/2010 | Notification to UBS Advising of the Withdrawal of the Summons (Final |
|            |                                                                      |
| 664 Davs   | Period of Statute Suspension (January 1, 2009 - November 16, 2010)   |

Year by Year Analysis - Including Analysis of 25% Omission of Income and FATCA (IRC 6501[e])

| Year | Due Date/<br>Filed Date<br>(2) | Convention               | Statute Date | Does Suspension Period<br>Apply?   | Recomputed Statute Date (3) |                                             |
|------|--------------------------------|--------------------------|--------------|------------------------------------|-----------------------------|---------------------------------------------|
| 2002 | 4/15/2003                      | Normal 3 Year            | 4/14/2006    | No - Suspension started            | 4/14/2006                   |                                             |
| 2002 | 4/15/2003                      | 25% Income               | 4/14/2009    | Yes - In Full                      | 2/7/2011                    |                                             |
|      |                                |                          |              |                                    |                             |                                             |
| 2003 | 4/15/2004                      | Normal 3 Year            | 4/15/2007    | No - Suspension started            | 4/15/2007                   |                                             |
| 2003 | 4/15/2004                      | 25% Income               | 4/15/2010    | Yes - In Full                      | 2/8/2012                    |                                             |
|      |                                |                          |              |                                    |                             |                                             |
| 2004 | 4/15/2005                      | Normal 3 Year            | 4/15/2008    | No - Suspension started            | 4/15/2008                   |                                             |
| 2004 | 4/15/2005                      | 25% Income               | 4/15/2011    | Yes - In Full                      | 2/7/2013                    |                                             |
|      |                                |                          |              |                                    |                             |                                             |
| 2005 | 4/15/2006                      | Normal 3 Year            | 4/15/2009    | Yes - In Full                      | 2/8/2011                    |                                             |
| 2005 | 4/15/2006                      | FATCA (1)                | 4/15/2012    | Yes - In Full                      | 2/8/2014                    |                                             |
| 2005 | 4/15/2006                      | 25% Income               | 4/15/2012    | Yes - In Full                      | 2/8/2014                    |                                             |
|      |                                |                          |              |                                    |                             |                                             |
| 2006 | 4/15/2007                      | Normal 3 Year            | 4/15/2010    | Yes - In Full                      | 2/8/2012                    |                                             |
| 2006 | 4/15/2007                      | FATCA (1)                | 4/15/2013    | Yes - In Full                      | 2/8/2015                    |                                             |
| 2006 | 4/15/2007                      | 25% Income               | 4/15/2013    | Yes - In Full                      | 2/8/2015                    |                                             |
|      |                                |                          |              |                                    |                             |                                             |
| 2007 | 4/15/2008                      | Normal 3 Year            | 4/15/2011    | Yes - In Full                      | 2/7/2013                    |                                             |
| 2007 | 4/15/2008                      | FATCA (1)                | 4/15/2014    | Yes - In Full                      | 2/8/2016                    |                                             |
| 2007 | 4/15/2008                      | 25% Income               | 4/15/2014    | Yes - In Full                      | 2/8/2016                    |                                             |
|      |                                |                          |              |                                    |                             |                                             |
| 2008 | 4/15/2009                      | Normal 3 Year<br>Statute | 4/15/2012    | No: Class Limited to 2002-<br>2007 | N/A                         |                                             |
| 2008 | 4/15/2009                      | FATCA (1)                | 4/15/2015    | No: Class Limited to 2002-<br>2007 | N/A                         |                                             |
| 2008 | 4/15/2009                      | 25% Income<br>Omission   | 4/15/2015    | No: Class Limited to 2002-<br>2007 | N/A                         |                                             |
|      |                                |                          |              |                                    |                             |                                             |
| 2009 | 4/15/2010                      | Normal 3 Year<br>Statute | 4/15/2013    | No: Class Limited to 2002-<br>2007 | N/A                         |                                             |
| 2009 | 4/15/2010                      | FATCA (1)                | 4/15/2016    | No: Class Limited to 2002-<br>2007 | N/A                         | 1/16 will update                            |
| 2009 | 4/15/2010                      | 25% Income<br>Omission   | 4/15/2016    | No: Class Limited to 2002-<br>2007 | N/A                         |                                             |
|      |                                |                          |              |                                    |                             |                                             |
| 2010 | 8/21/2012                      | Normal 3 Year<br>Statute | 8/22/2015    | No: Class Limited to 2002-<br>2007 | N/A                         |                                             |
| 2010 | 8/21/2012                      | FATCA (1)                | 8/22/2018    | No: Class Limited to 2002-<br>2007 | N/A                         | Will update to 8/21/2018 to be conservative |
| 2010 | 8/21/2012                      | 25% Income<br>Omission   | 8/22/2018    | No: Class Limited to 2002-<br>2007 | N/A                         |                                             |

# Footnotes

- 3-Yr Statute open on 3/18/10 (1)
  - Adjust actual filed date by year (if on extension or delinquent) and statute date and recomputed statute
- (2)
- date will automatically update
  If the recomputed statute date computed per this chart falls on a Saturday or Sunday, users will have to (3)
- self correct the actual recomputed statute date, as appropriate