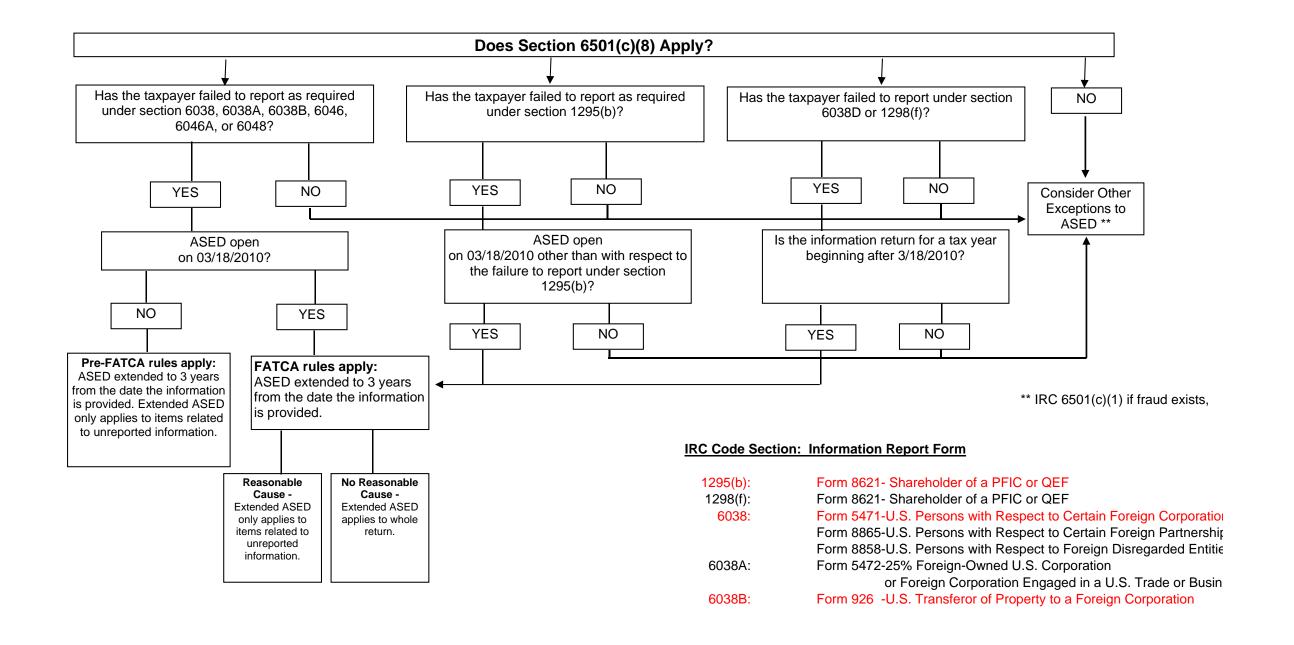

Page 1 of 2

|        | Form 8865-U.S. Persons with Respect to Certain Foreign Partnership  |
|--------|---------------------------------------------------------------------|
| 6038D: | Form 8938 (NEW) Information with Respect to Foreign Financial Ass   |
| 6046:  | Form 5471-U.S. Persons with Respect to Certain Foreign Corporation  |
| 6046A: | Form 8865-U.S. Persons with Respect to Certain Foreign Partnership  |
| 6048:  | Form 3520-Transactions with Foreign Trusts/Receipt of Certain Forei |
|        | Form 2520 A Foreign Trust with a LLS Owner                          |

Form 3520-A-Foreign Trust with a U.S. Owner

Page 2 of 2

os ets

ns os ign Gifts